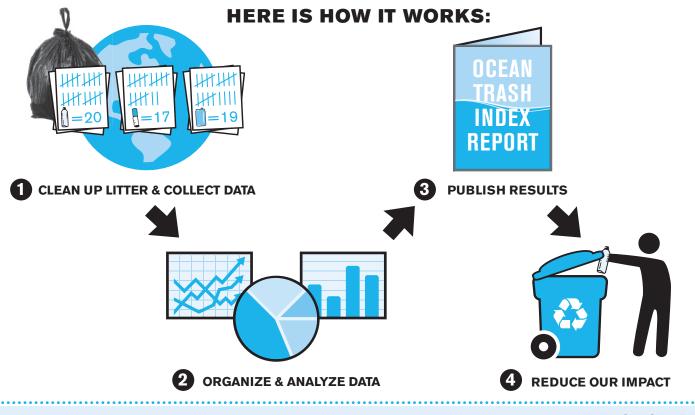

## VOLUNTEER MARINE LITTER DATA FORM

Sea and waterway litter ranks as one of the most serious pollution problems choking our planet. Far more than an eyesore, a rising tide of marine debris threatens human health, wildlife, communities and economies around the world. The ocean faces many challenges, but litter should not be one of them. Marine litter is entirely preventable, and data you collect are part of the solution. The International Coastal Cleanup is the world's largest volunteer effort on behalf of ocean and waterway health.

## LITTER COLLECTED

**Citizen scientist:** Pick up all litter and record all items you find below. No matter how small the items, the data you collect are important for Trash Free Seas.®

| EXAMPLE:                                  |                   | TOTAL #          | Please DO NOT use words or check mark      |                             | ks.           |
|-------------------------------------------|-------------------|------------------|--------------------------------------------|-----------------------------|---------------|
| Plastic Bags:                             | ### III           | = 8              |                                            | pers are useful data.       |               |
|                                           |                   |                  |                                            |                             | TOTAL #       |
| MOST LIKELY TO FIND ITEMS                 | :                 | +                |                                            |                             | <b>*</b>      |
| Cigarette Butts:                          |                   | =                | Beverage Bottles                           | (Plastic):                  | =             |
| ood Wrappers (candy, chips, etc.):        |                   | =                | Beverage Bottles                           | (Glass):                    | =             |
| Take Out/Away Containers (Plastic):       |                   | =                | Beverage Cans:                             |                             | =             |
| Take Out/Away Containers (Foam):          |                   | =                | Grocery Bags (P                            | astic):                     | =             |
| Bottle Caps (Plastic)                     |                   | =                | Other Plastic Bag                          | gs:                         | =             |
| Bottle Caps (Metal)                       |                   | =                | Paper Bags:                                |                             | =             |
| Lids (Plastic):                           |                   | =                | Cups & Plates (P                           | aper):                      | =             |
| Straws/Stirrers:                          |                   | =                | Cups & Plates (P                           | lastic):                    | =             |
| Forks, Knives, Spoons:                    |                   | =                | Cups & Plates (F                           | oam):                       | =             |
| FISHING GEAR:                             |                   | TOTAL #          | PACKAGING N                                | MATERIALS:                  | TOTAL #       |
| Fishing Buoys, Pots & Traps:              |                   | =                | 6-Pack Holders                             |                             | = '           |
| Fishing Net & Pieces:                     |                   | =                | Other Plastic/Foa                          | am Packaging:               | =             |
| Fishing Line (1 yard/meter = 1 piece):    |                   | =                | Other Plastic Bottles (oil, bleach, etc.): |                             | =             |
| Rope (1 yard/meter = 1 piece):            |                   | =                | Strapping Bands                            | :                           | =             |
| OTHER LITTER:                             |                   | TOTAL #          | Tobacco Packagi                            | ng/Wrap:                    | =             |
| Appliances (refrigerators, washers, etc.) | :                 | =                | PERSONAL H                                 | YGIENE:                     | TOTAL #       |
| Balloons:                                 |                   | =                | Condoms:                                   |                             | =             |
| Cigar Tips:                               |                   | =                | Diapers:                                   |                             | =             |
| Cigarette Lighters:                       |                   | =                | Syringes:                                  |                             | =             |
| Construction Materials:                   | uction Materials: |                  | Tampons/Tampon Applicators:                |                             | =             |
| Fireworks:                                |                   | =                | Wet Wipes:                                 |                             | =             |
| Tires:                                    |                   | =                | Cotton Bud Stick                           | KS:                         | =             |
| TINY LITTER LESS THAN 2.5CI               | м:                |                  |                                            | TOTAL #                     |               |
| Foam Pieces                               |                   |                  |                                            | =                           | 2.5cm         |
| Glass Pieces                              |                   |                  |                                            | =                           | (actual size) |
| Plastic Pieces                            |                   |                  |                                            | =                           |               |
|                                           |                   |                  |                                            |                             |               |
| DEAD/INJURED ANIMAL                       | STAT              | US               | ENTANGLED                                  | TYPE OF ENTANGLEME          | NT ITEM       |
|                                           | Dead or I         | Injured          | Yes or No                                  |                             |               |
| TEMS OF LOCAL CONCERN:                    |                   |                  |                                            |                             |               |
| 1.                                        | 2.                |                  |                                            | 3.                          |               |
| CLEANUP SUMMARY (circle u                 | ınits)            |                  |                                            |                             |               |
|                                           |                   | itter Collected: |                                            | hs/kgs Distance Cleaned:    | 9 0           |
| Number of Bin Bags Filled:                | weight of I       | mer Collected    |                                            | DS/ KOS   DISTANCE CIEANED! | miles/km      |